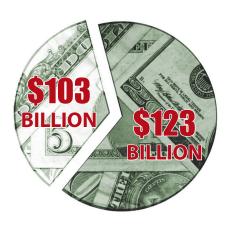

More than 6 out of 10 people with cancer will survive!

The bad news is, Cancer is expensive...

## ...in the United States, total costs exceed \$226 billion.

Most people are surprised that their largest expenses during illnesses are often not their medical expenses — it's the INDIRECT COSTS that their HEALTH INSURANCE DOESN'T COVER.