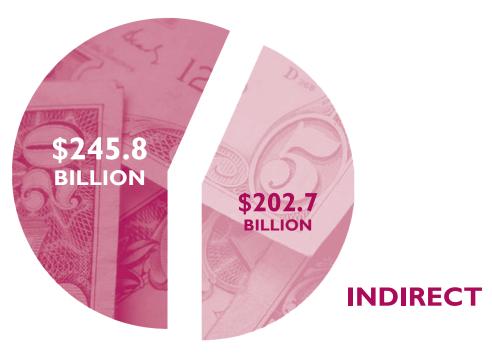

#### **TOTAL COSTS \$448.5 BILLION**

#### **DIRECT:**

Doctor Bills
Hospital Charges
Medical Expenses

\* Source: American Heart Association: Heart Disease and Stroke Statistics - 2008 Update